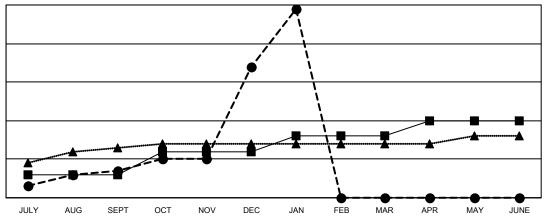

- ■ - CURRENT YEAR GOALS FOR NEW CLUBS

- CURRENT YEAR ACTUAL NEW CLUBS

- ▲ - LAST YEAR ACTUAL NEW CLUBS