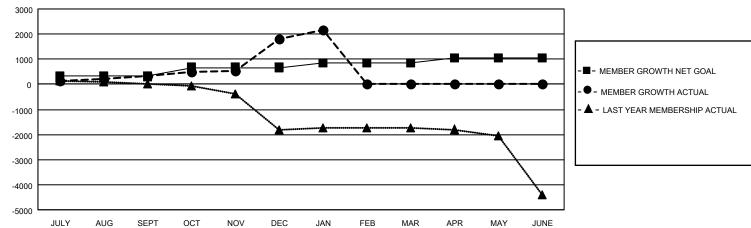

## Multiple District 3232

Results as of: 1/31/2021

**LOCATION: INDIA** 

|               | Club          | s           |               | Members               |                         |                         |                                                    |  |  |
|---------------|---------------|-------------|---------------|-----------------------|-------------------------|-------------------------|----------------------------------------------------|--|--|
|               | RESULTS FOR   | R 2020-2021 |               | RESULTS FOR 2020-2021 |                         |                         |                                                    |  |  |
| QUARTER       | NEW CLUB GOAL | NEW CLUBS   | DROPPED CLUBS | QUARTER MEN           | MBER GROWTH NET<br>GOAL | MEMBER GROWTH<br>ACTUAL | DROPPED<br>MEMBERS ACTUAL<br>(including transfers) |  |  |
| JULY/AUG/SEPT | 6             | 7           | 3             | JULY/AUG/SEPT         | 315                     | 491                     | 138                                                |  |  |
| OCT/NOV/DEC   | 6             | 27          | 0             | OCT/NOV/DEC           | 355                     | 2,073                   | 572                                                |  |  |
| JAN/FEB/MAR   | 4             | 15          | 0             | JAN/FEB/MAR           | 190                     | 400                     | 40                                                 |  |  |
| APR/MAY/JUNE  | 4             | 0           | 0             | APR/MAY/JUNE          | 190                     | 0                       | 0                                                  |  |  |